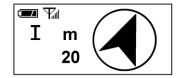

#### 2-1. Set up the first destination in "I" position. :

Confirm the GPS position is located, go to setting interface for "I", then pressing "confirm button" for two seconds to save current position and start to indicate.

\* Pressing "confirm button" again, it will resave new position.

#### 2-3. Start to user LF function

After GPS position is located, it would start to indicate positions you saved by switch "I, II, III, IV or V"

#### 2-4. When <15m to destination, LF would finish automatically.

After GPS position is located, the arrowhead would start to indicate the direction. When destination under 15 meters, Location Finder Key Chain would finish automatically.