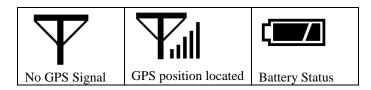

## 5. Icons and Indicators

# 6.1 Before you use

- A-1. For the first time use Location Finder Key Chain, please charge the battery until it is fully charged. Take the USB wire and connect it to the USB power jack with your PC, Laptop or car cigarette adaptor. This will begin to charging battery. 3.5 hours typically for charging.
- A-2. Battery Status Indication
  - ---- The blinking battery icon indicates low battery status, please recharge it.
  - ---- Under charging mode while operating, the battery icon will show up while the device is on.
  - ---- Under charging mode while operating, the backlight will light up while the device is off. Once Location Finder Key Chain is fully charged the backlight will be off.
- A-3. With fully charged, the operation time is up to 8 hours (average).

## **B.** Explanation of Icons