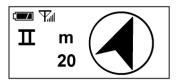

#### 2-2. Set up the second destination in "II" position.

Confirm GPS position located, then go to setting interface for "II", and then pressing "confirm button" for two seconds to save current position and start to indicate. And so on.

\* Pressing "confirm button" again, it will resave new position.

#### 2-3. Start to user LF function

After GPS position is located, it would start to indicate positions you saved by switch "I, II, III, IV or V"

#### 2-4. When <15m to destination, LF would finish automatically.

After GPS position is located, the arrowhead would start to indicate the direction. When destination under 15 meters, Location Finder Key Chain would finish automatically.