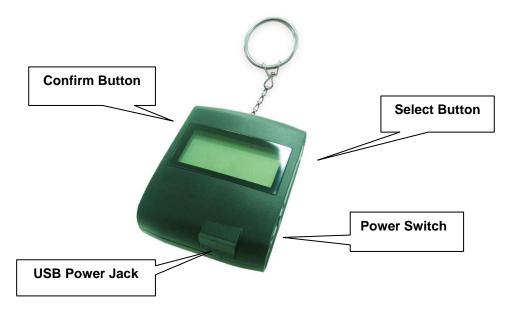

#### 1-2. Adjustment the Time Zone:

This device is able to adjust the Time Zone of worldwide, turns the device on and pressing "Select Button" for 5 seconds, the adjustment you have to selected "plus" or "minus" by "Select Button; in next "Confirm Button" on device to adjust an hour by "Select Button", and

#### 2-1. Set up the first destination in "I" position. :

Confirm the GPS position is located, go to setting interface for "I", then pressing "confirm button" for two seconds to save current position and start to indicate.

#### 2-2. Set up the second destination in "II" position.

Confirm GPS position located, then go to setting interface for "II", and then pressing "confirm button" for two seconds to save current position and start to indicate. And so on.

#### 2-3. Start to user LF function

After GPS position is located, it would start to indicate positions you saved by switch "I, II, III, IV or V"

#### 2-4. When <15m to destination, LF would finish automatically.

After GPS position is located, the arrowhead would start to indicate the direction. When destination under 15 meters, Location Finder Key Chain would finish automatically.