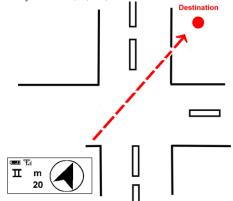

**Location Finder:** LED shows the five kinds directions to you and reaching the position what you have been saved, such as car or hotel position.

**GPS Receiver:** Connect with your laptop; Location Finder Key Chain would become a personal navigator.

#### 2-3. Start to user LF function

After GPS position is located, it would start to indicate positions you saved by switch "I, II, III, IV or V"