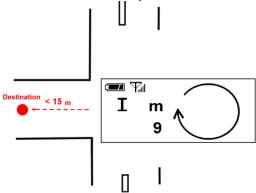

#### 2-4. When <15m to destination, LF would finish automatically.

After GPS position is located, the arrowhead would start to indicate the direction. When destination under 15 meters, Location Finder Key Chain would finish automatically.