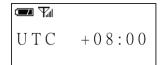

## 1-1. Display Greenwich Mean Time:

When GPS position had been located, the LED will show Greenwich Mean Time.

#### 1-2. Adjustment the Time Zone:

This device is able to adjust the Time Zone of worldwide, turns the device on and pressing "Select Button" for 5 seconds, the adjustment you have to selected "plus" or "minus" by "Select Button; in next "Confirm Button" on device to adjust an hour by "Select Button", and