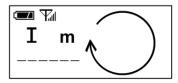

#### 2-1. Set up the first destination in "I" position. :

Confirm the GPS position is located, go to setting interface for "I", then pressing "confirm button" for two seconds to save current position and start to indicate.

\* Pressing "confirm button" again, it will resave new position.